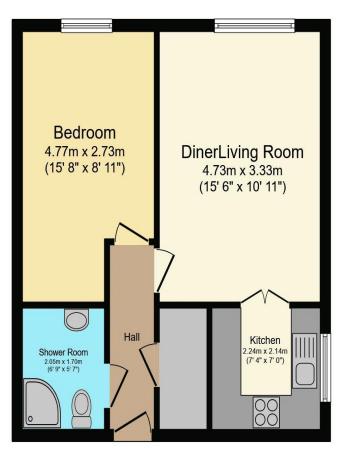

01425632410 Control Mandy.Abbott@retirementhomesearch.co.uk

Visit us at retirementhomesearch.co.uk

Total floor area 43.2 m² (465 sq.ft.) approx

This floor plan is for illustrative purposes only. It is not drawn to scale. Any measurements, floor areas (including any total floor area), openings and orientation are approximate. No details are guaranteed, they cannot be relied upon for any purpose and they do not form part of any agreement. No liability is taken for any error, omission or misstatement. A party must rely upon its own inspection(s). Powered by www.focalagent.com